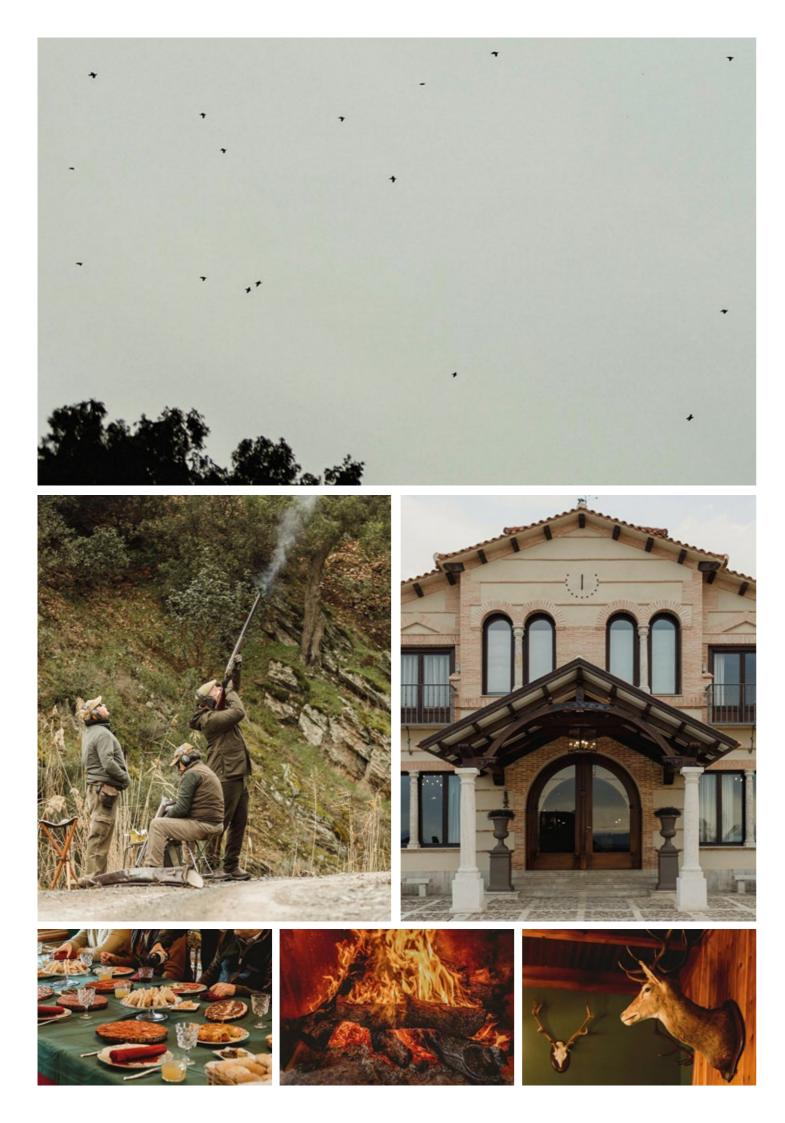

## LA CUESTA SPAIN

This Estate is world-renowned for its incomparable quality of shooting and hospitality. Their attention to detail is simply staggering and no request is too much hassle for the incredible team of Estate and Lodge staff. La Cuesta is situated in the province of Castilla La Mancha, one of Spain's most historic hunting areas. The shooting area consists of some 14,000 hectares of stunning topography with over 100 drives and a variety of perfectly situated properties from which you can enjoy "tapas" (Elevenses!) or lunch whilst taking in the long-ranging vistas.

The Estate Lodge and its facilities, which are exclusive to those shooting on the Estate, are exceptionally comfortable and well situated to provide stunning views over the Estate in all directions, leading to many picturesque sunrises and sunsets. La Cuesta carries out regular refurbishment of their Lodge, with the most recent being the addition of the state-of-the-art Spa with multiple massage rooms, sauna, steam room, plunge pool and a well-equipped gym. This facility would not look out of place in any 7\* hotel!

The Lodge is capable of sleeping a full team of guns and their guests, all in spacious ensuite rooms. The quality of food and wine on offer complements the surroundings of this impressive lodge, with the team of in house chefs providing a range of both traditional and more modern Spanish dishes.

### THE SHOOTING

The quality and variety of shooting on offer at La Cuesta has assisted with building its reputation as one of Spain's most impressive and prestigious Partridge Shoots. The topography is varied and covers an expansive area, offering plenty of options for all teams and abilities. What makes La Cuesta stand out from others is its almost unique ability to provide a quality of high bird shooting unlike anywhere else in Spain. The birds would not look out of place in the South West, North Yorkshire or Wales; whilst at the same time (although at different locations on the Estate) providing the more traditional Spanish Partridge drives. Each shoot can therefore be tailored to meet each team's individual wishes and drive preferences.